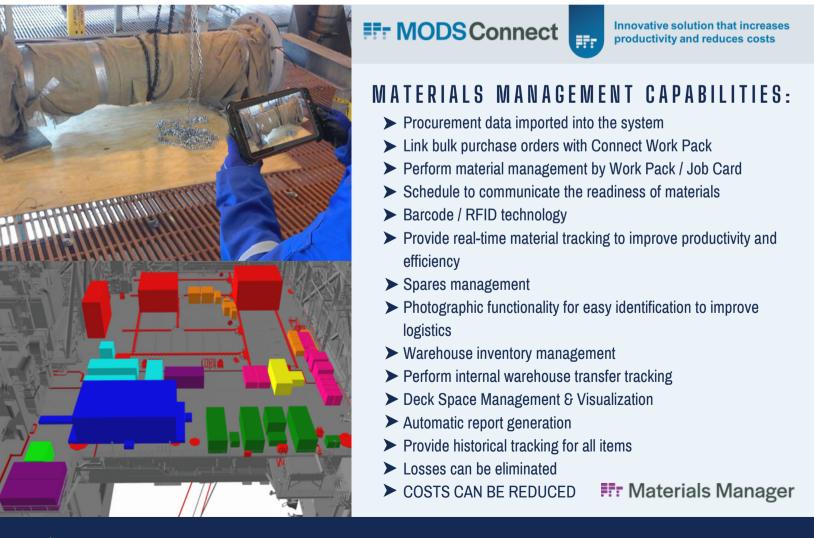

## RIGHT MATERIALS. RIGHT PLACE. RIGHT TIME.

Through GIS' strategic and exclusive technology driven partnership with MODS, our team is able to deliver new and innovative solutions to the energy industry. MODS Connect offers a cloud-based solution that integrates with the customers existing processes to significantly decrease administrative burdens, reduce costly errors and easily integrates people, processes, and technology regardless of location. One of the components within the MODS Connect software includes Materials Manager which allows GIS to track hundreds of thousands of warehouse items which are managed from receipt to installation without loss. The software provides a seamless management system of tracking materials with real time updates whether in the yard or on site.