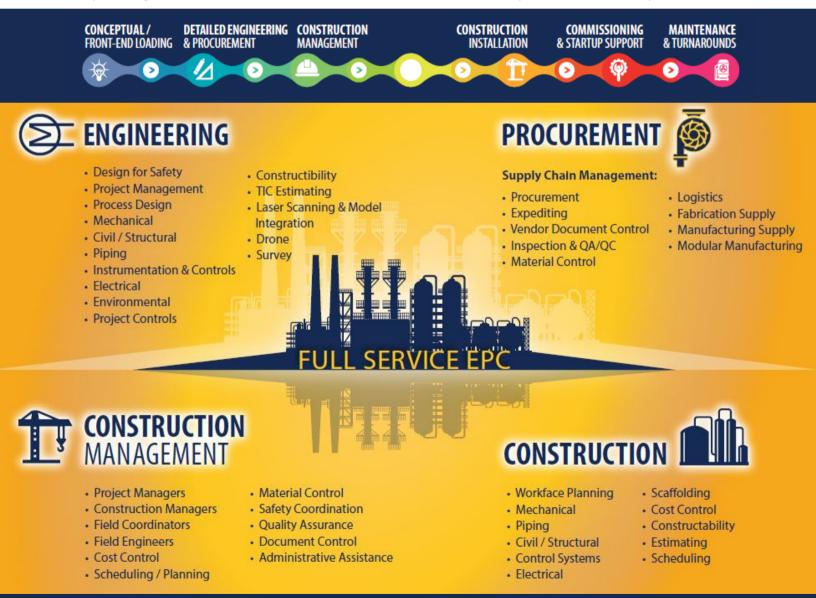

## DELIVERING VALUE FROM CONCEPT TO ASSET MANAGEMENT.

GIS Engineering & Construction is an integrated market-leading engineering and construction services organization delivering flexible, client-focused solutions across all markets from a single point of contact. Through Asset Management, GIS offers Optimization and Asset Performance Improvement services to further enhance operating facilities--which in turn can initiate additional conceptual and feasibility studies.

## ABOUT US

Established in 1948, GIS is a 70+ year-old full-service design, fabrication, and construction contractor that is centered on the people that make up the organization. GIS offers clients a single point of contact to utilize our 20+ strategically located facilities, ~3,200 employees, and 22 service lines. Serving Energy, Industrial, Infrastructure, and Power markets, we align our services with operations from the conceptual stage through construction, commissioning, and asset maintenance.